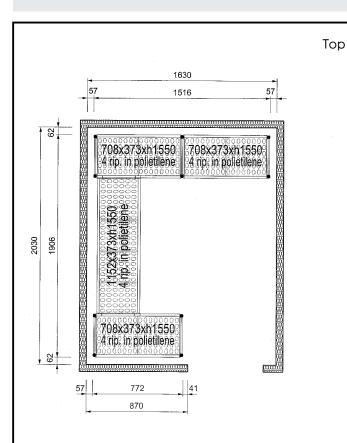

## Key Information:

| External dimensions, Width:  |         |
|------------------------------|---------|
| 137092 (CRS1620)             | 708 mm  |
| External dimensions, Depth:  | 373 mm  |
| External dimensions, Height: | 1550 mm |
| Max loading weight:          | 2300 kg |
| Net weight:                  | 59 kg   |
| Uprights                     | 2       |