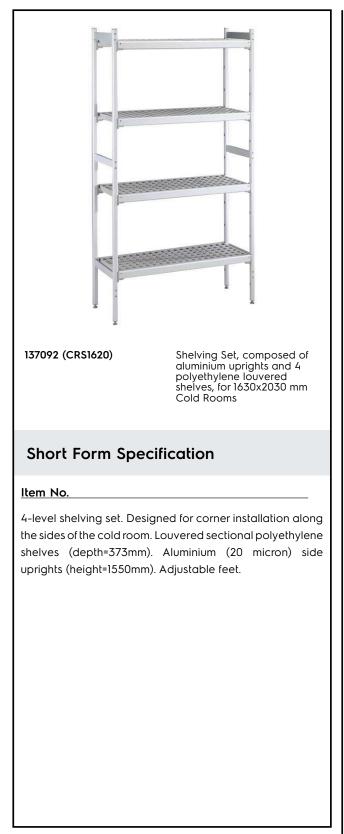

# FROFESSIONAL

Stainless Steel Preparation Aluminum Shelving Set for 1630x2030 mm cold rooms

| ITEM #  |  |
|---------|--|
| MODEL # |  |
| NAME #  |  |
| SIS #   |  |
| AIA #   |  |

### **Main Features**

- Complete shelving system allows rapid and easy fixing of the shelves to the uprights.
- GN 1/1, GN 1/2 and GN 1/3 can be inserted into the frame.

### Construction

- Uprights and shelf frames constructed entirely in anodized aluminium (20 micron).
- 4 tiers.
- Shelves made by section of polyethylene tablets.
- Sectional polyethylene shelves are dishwasher safe.

## Key Information:

| External dimensions, Width:  |         |
|------------------------------|---------|
| 137092 (CRS1620)             | 708 mm  |
| External dimensions, Depth:  | 373 mm  |
| External dimensions, Height: | 1550 mm |
| Max loading weight:          | 2300 kg |
| Net weight:                  | 59 kg   |
| Uprights                     | 2       |